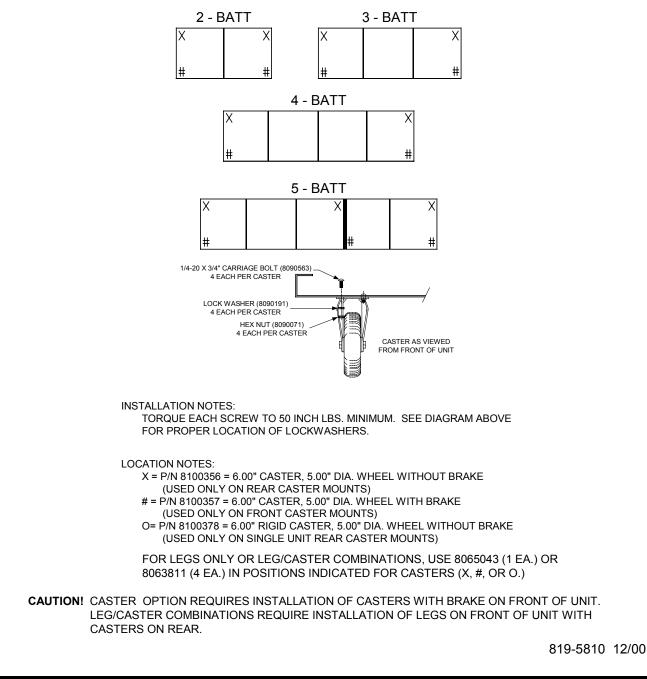

## CASTER/LEG LOCATING INSTRUCTIONS FOR MJ45, MJ47, AND MJH50 FRYERS

## (BOLD LINE INDICATES WHERE FRYERS ARE BATTERED TOGETHER)